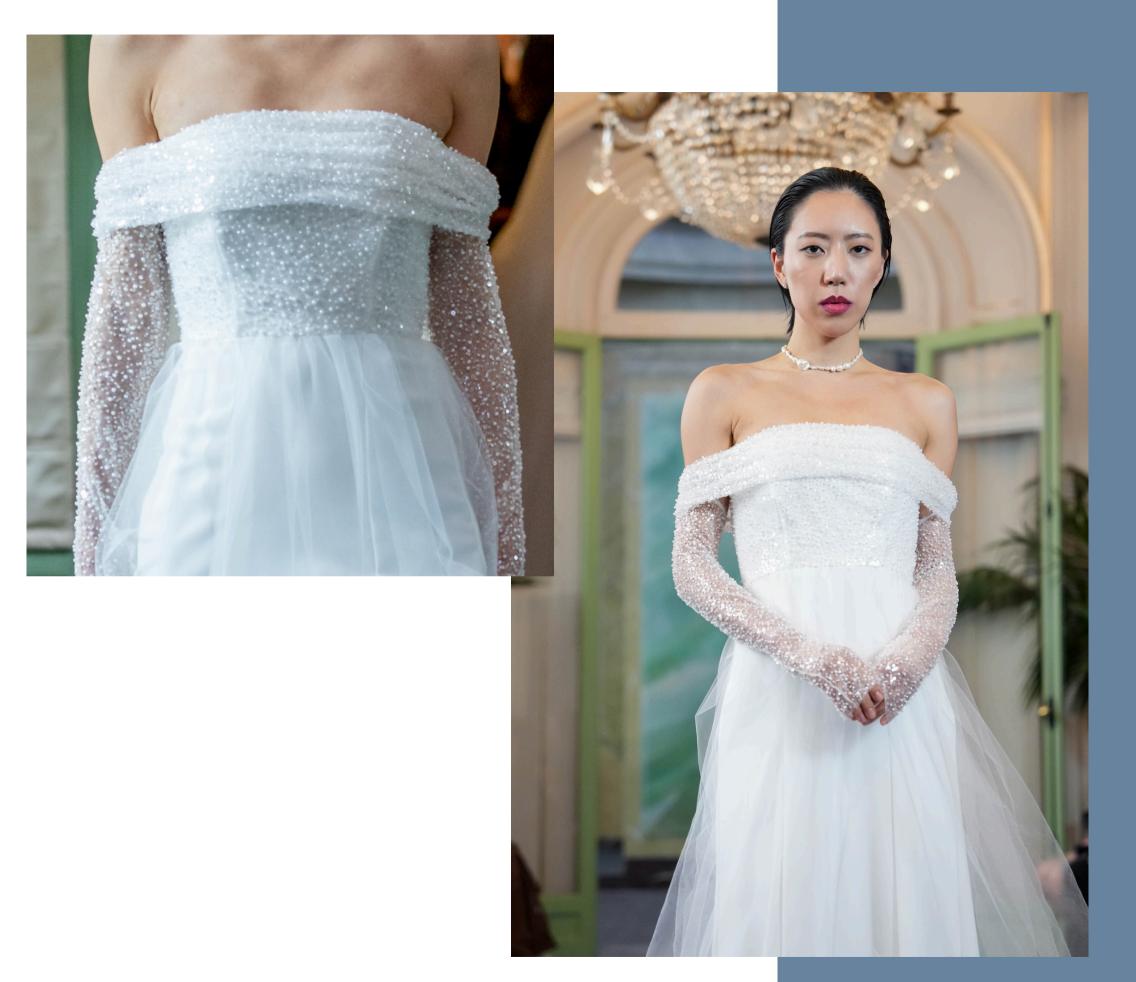

#### The Cinderella

#111021 - Featuring a delicate lace illusion corset bodice with a half lace-up detail, this gown captivates with its open-back design. The elegant lace sheath skirt is beautifully enhanced by a flowing tulle overlay. Off-the-shoulder tulle sleeves add a romantic touch, complemented by removable lace bishop sleeves with a subtle flounce for added versatility and charm.