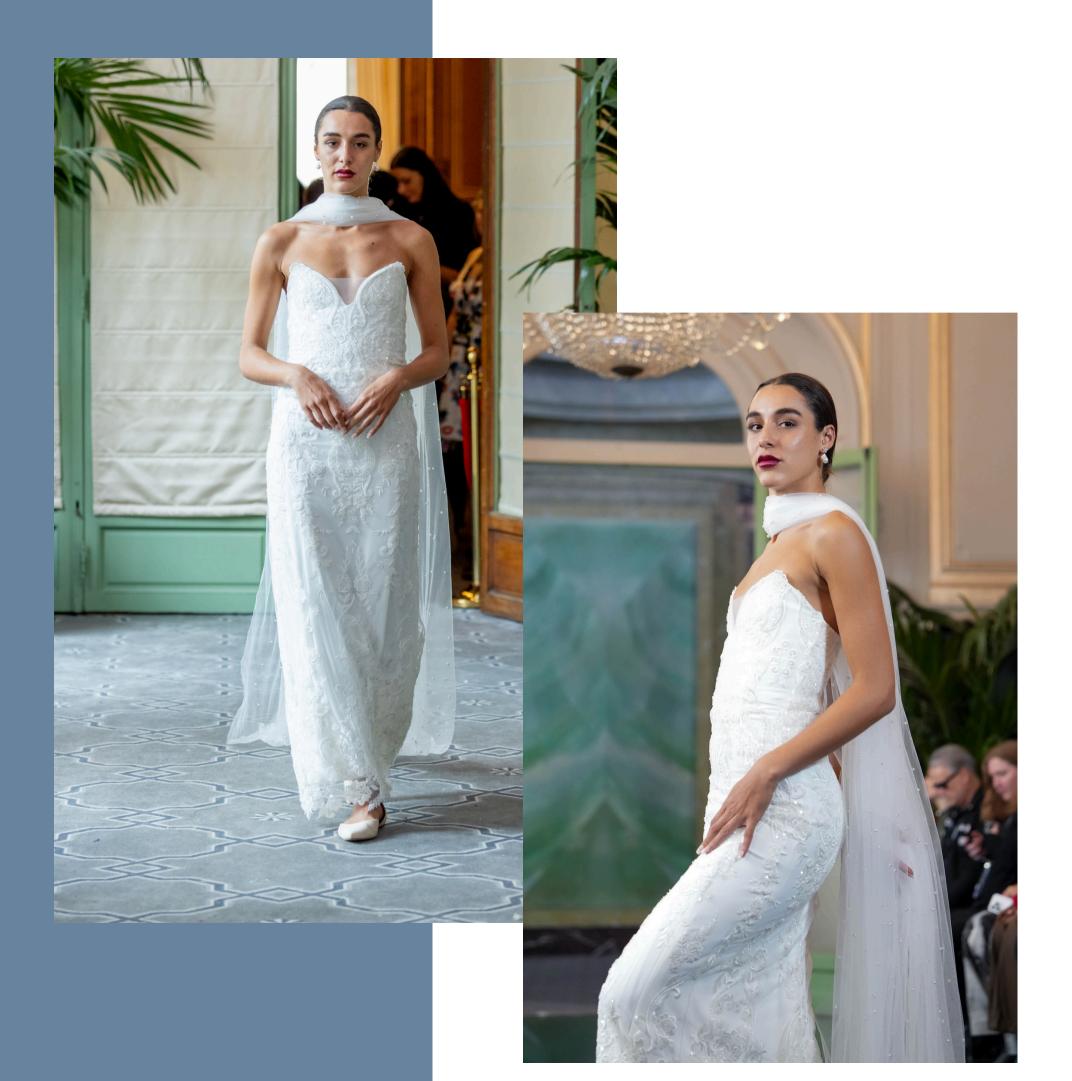

## The Ruby

#111027 - A vision of elegance, featuring a fitted lace silhouette with a deep sweetheart neckline. Adorned with pearls and intricate glass beading, this sheath dress is finished with a unique cut-out lace hemline for a distinctive touch. Paired with our Pearl Scarf Veil, it creates a sophisticated, unforgettable bridal look.