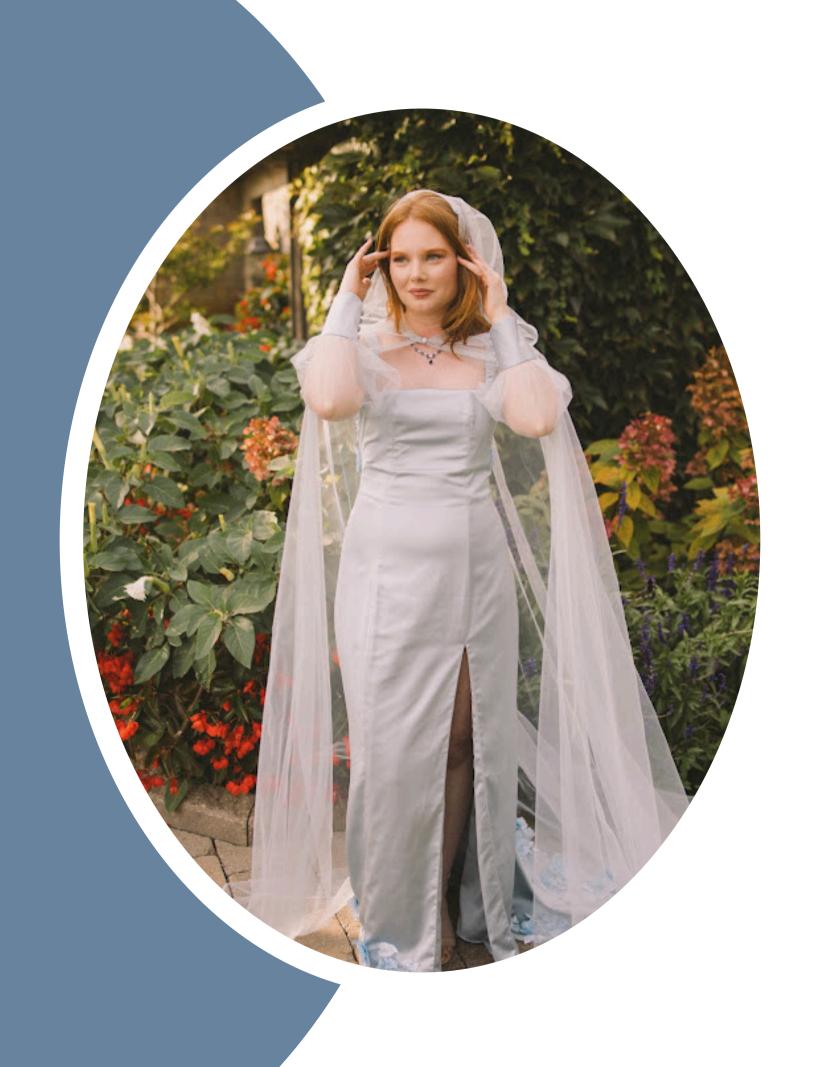

## The Ruby

#111027 - A vision of elegance, featuring a fitted lace silhouette with a deep sweetheart neckline. Adorned with pearls and intricate glass beading, this sheath dress is finished with a unique cut-out lace hemline for a distinctive touch. Paired with our Pearl Scarf Veil, it creates a sophisticated, unforgettable bridal look.