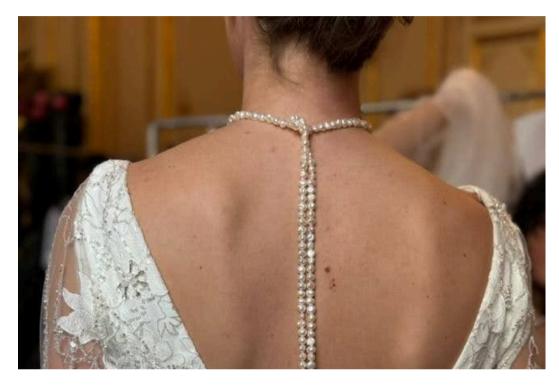

## The Irana

#111025 - This gown is a true masterpiece, embellished from head to toe with shimmering glass beads, pearls, and sequins, all lined with soft satin for luxurious comfort. The elegant square neckline is beautifully balanced by a daring plunging V-back, creating a sophisticated yet sensual silhouette. Sheer bishop sleeves with delicate button closures add a romantic touch, while the blush hue sets this dress apart as a one-of-a-kind statement piece.