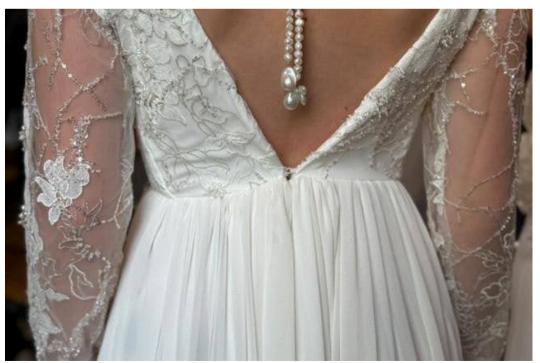

#### The Natasha

#111022 - As featured on Today's Bride Blog, the "Natasha" gown captivates with its elegant design. A flowing chiffon skirt pairs beautifully with deep V-necklines, front and back, creating a striking silhouette. The intricate lace sleeves add a touch of timeless romance, making this dress a true showstopper.