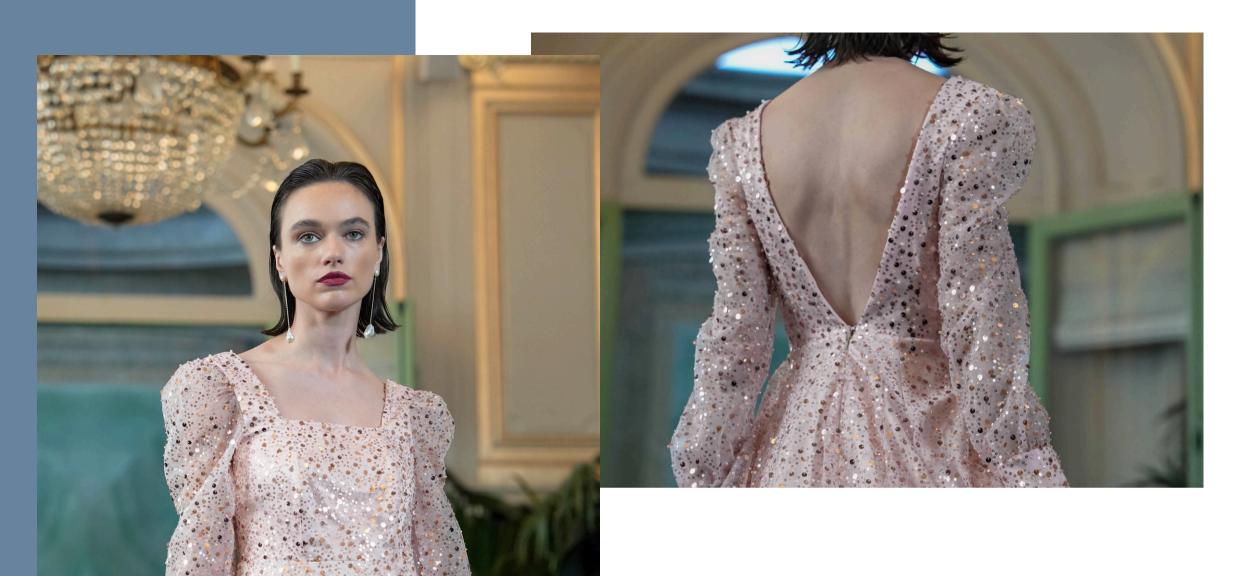

## The Irana

#111025 - This gown is a true masterpiece, embellished from head to toe with shimmering glass beads, pearls, and sequins, all lined with soft satin for luxurious comfort. The elegant square neckline is beautifully balanced by a daring plunging V-back, creating a sophisticated yet sensual silhouette. Sheer bishop sleeves with delicate button closures add a romantic touch, while the blush hue sets this dress apart as a one-of-a-kind statement piece.