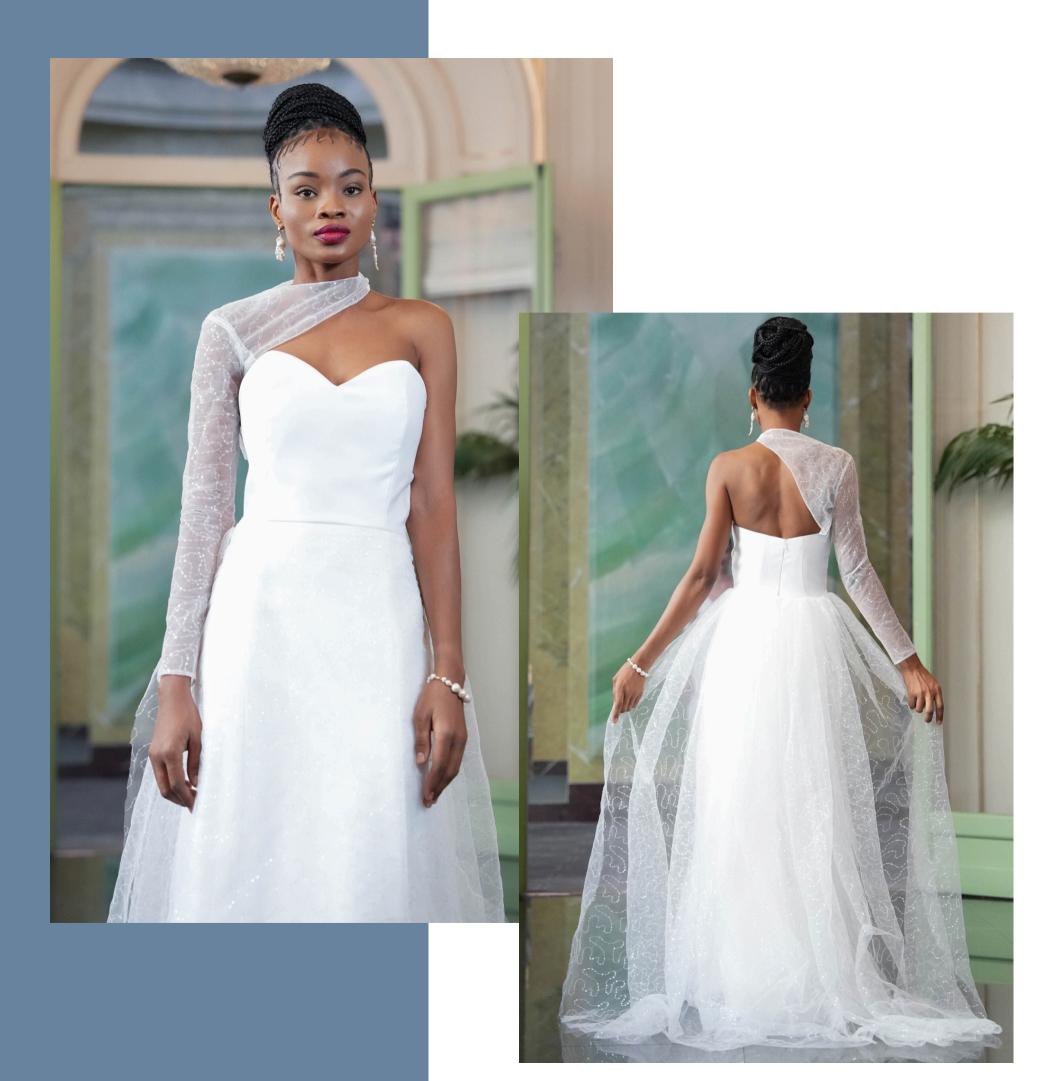

#### The Lara

#111023 - The "Lara" gown offers unparalleled versatility and elegance. Its unique asymmetrical sequin sleeve adds a touch of sophistication and can be removed to reveal a stunning strapless satin sweetheart bodice. The skirt features cascading layers of soft tulle, with the top layer shimmering in sequins. A detachable sequin train completes the look, effortlessly transitioning from a dramatic ceremony entrance to a sleek reception style.