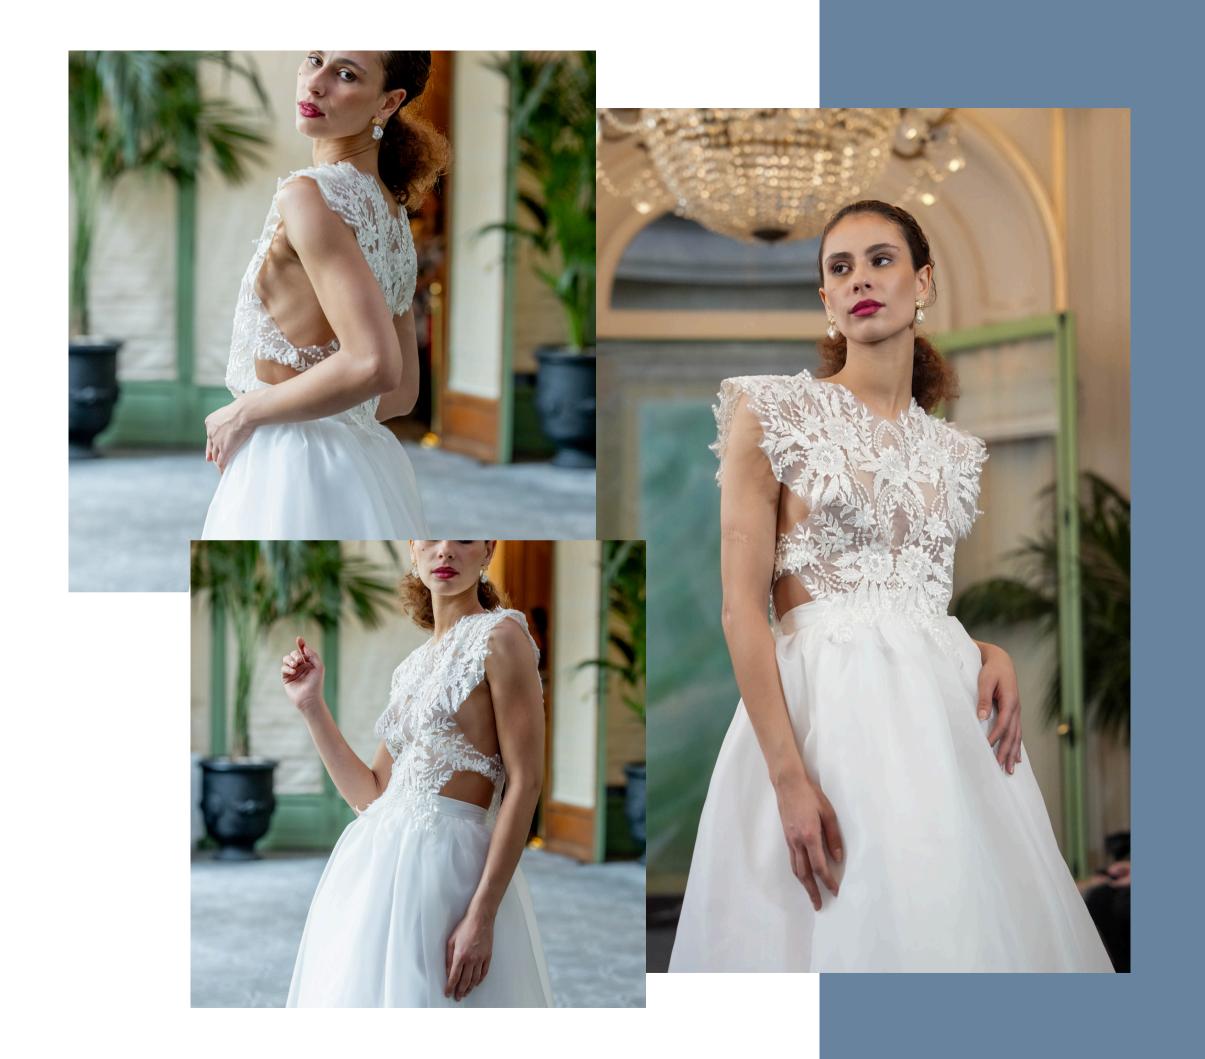

## The Clementine

#111026 - A stunning two-piece ensemble, featuring a voluminous organza skirt with a fitted waistband for a flattering silhouette. Paired with a delicate lace top, this set exudes timeless elegance. The lace top can be lined for added versatility, and the ensemble is also available in classic black for a bold, sophisticated look.