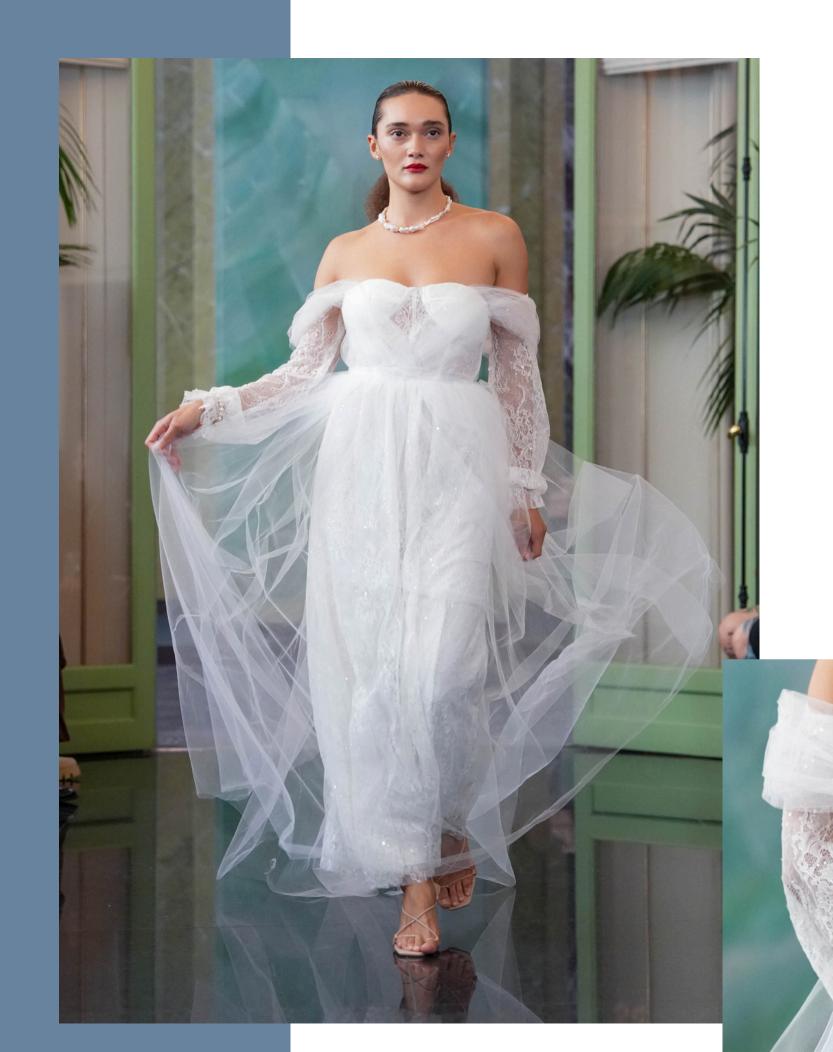

#### The Cinderella

#111021 - Featuring a delicate lace illusion corset bodice with a half lace-up detail, this gown captivates with its open-back design. The elegant lace sheath skirt is beautifully enhanced by a flowing tulle overlay. Off-the-shoulder tulle sleeves add a romantic touch, complemented by removable lace bishop sleeves with a subtle flounce for added versatility and charm.